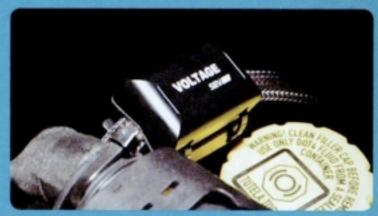

## たったコレだけなのに何故!?

新たに登場した「SEVボルテージ」は、電気系の配線に 覆うように取りつけるだけで効果を発揮するという。実際 に取りつけてみたら確かに走りが違った。

■ダブリュ・エフ・エヌ HP: http://www.sev.info/

効果が持続する

の向上にも貢献。